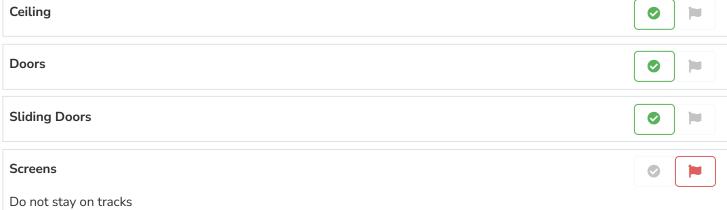

ms that need attention.

Inspection Date: 03/23/2022

Property: 2424 Tampa Bay Blvd Apt B201, Tampa, FL 33607

# This inspection is designed to be very thorough and create a trackable action plan to get any necessary work completed. The key here is to identify and take care of potential problems that might prevent someone from renting before.. prospects visit your property. Any items that potentially need attention can be flagged directly in the report. This makes it easy for anyone to identify any actionable items. Flagged items can also be converted directly into a Work Order to allow our Property Managers to quickly take action on any needed maintenance. After this inspection, the agent must contact the PM or Owner to provide suggestions or discuss potential









Inspections





















# Kitchen

# Walls























Left surface bulb out



### Dishwasher

Water not going to dishwasher































Inspections













**Furniture** 































Walls

Walls















## **General Comments**

### Notes

Light cleaning: cleaning sheets, wipe in cabinets, dump trash & clean/check AC filter. Need applicable complex gate ,mail key & pool fobs.