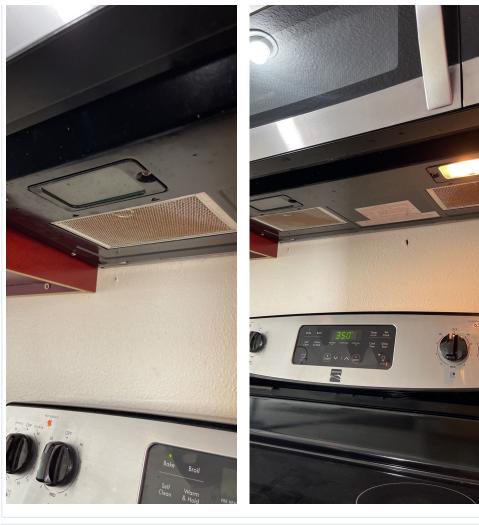

Blvd Apt B201, Tampa, FL 33607

# This inspection is designed to be very thorough and create a trackable action plan to get any necessary work completed. The key here is to identify and take care of potential problems that might prevent someone from renting before.. prospects visit your property. Any items that potentially need attention can be flagged directly in the report. This makes it easy for anyone to identify any actionable items. Flagged items can also be converted directly into a Work Order to allow our Property Managers to quickly take action on any needed maintenance. After this inspection, the agent must contact the PM or Owner to provide suggestions or discuss potential









Inspections





















# Kitchen

# Walls























Left surface bulb out



### Dishwasher

Water not going to dishwasher































Inspections













**Furniture** 































Walls

Walls















## **General Comments**

### Notes

Light cleaning: cleaning sheets, wipe in cabinets, dump trash & clean/check AC filter. Need applicable complex gate ,mail key & pool fobs.