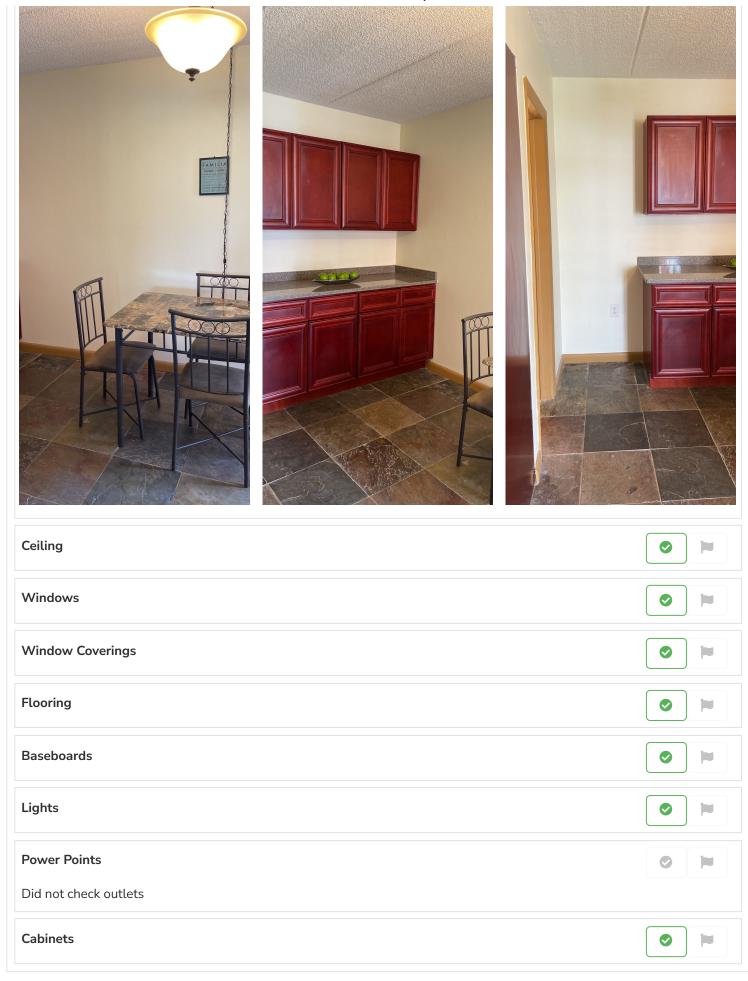

attention.

Inspection Date: 03/23/2022

Property: 2424 Tampa Bay Blvd Apt B201, Tampa, FL 33607

# This inspection is designed to be very thorough and create a trackable action plan to get any necessary work completed. The key here is to identify and take care of potential problems that might prevent someone from renting before.. prospects visit your property. Any items that potentially need attention can be flagged directly in the report. This makes it easy for anyone to identify any actionable items. Flagged items can also be converted directly into a Work Order to allow our Property Managers to quickly take action on any needed maintenance. After this inspection, the agent must contact the PM or Owner to provide suggestions or discuss potential









Inspections





















# Kitchen

# Walls























Left surface bulb out



### Dishwasher

Water not going to dishwasher































Inspections













**Furniture** 































Walls

Walls















## **General Comments**

### Notes

Light cleaning: cleaning sheets, wipe in cabinets, dump trash & clean/check AC filter. Need applicable complex gate ,mail key & pool fobs.