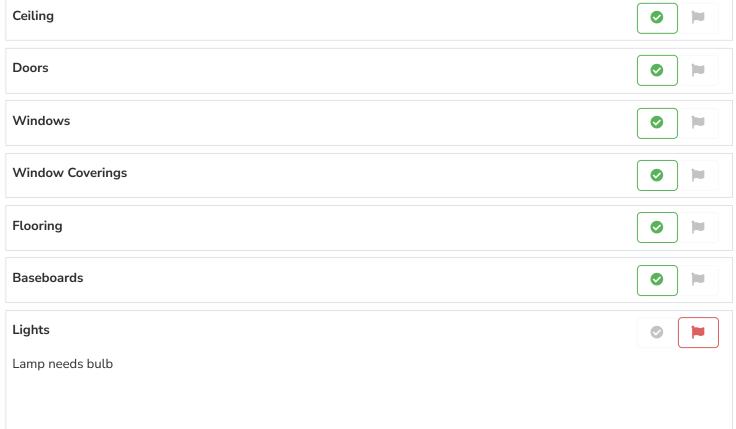

rackable action plan to get any necessary work completed. The key here is to identify and take care of potential problems that might prevent someone from renting before.. prospects visit your property. Any items that potentially need attention can be flagged directly in the report. This makes it easy for anyone to identify any actionable items. Flagged items can also be converted directly into a Work Order to allow our Property Managers to quickly take action on any needed maintenance. After this inspection, the agent must contact the PM or Owner to provide suggestions or discuss potential









Inspections





















# Kitchen

# Walls























Left surface bulb out



### Dishwasher

Water not going to dishwasher































Inspections













**Furniture** 































Walls

Walls















## **General Comments**

### Notes

Light cleaning: cleaning sheets, wipe in cabinets, dump trash & clean/check AC filter. Need applicable complex gate ,mail key & pool fobs.