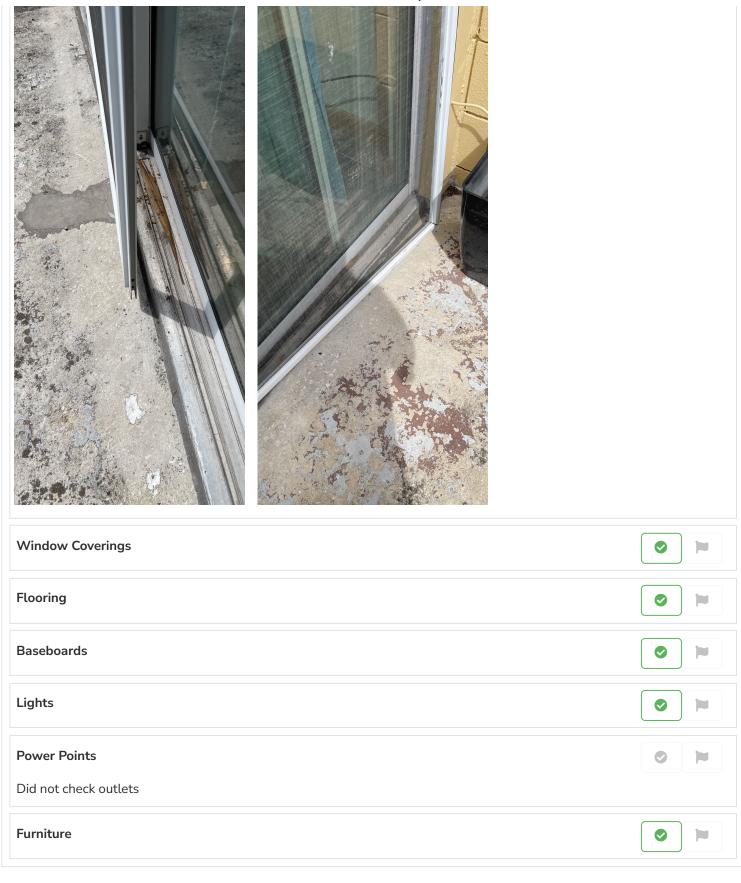

that need attention.

Inspection Date: 03/23/2022

Property: 2424 Tampa Bay Blvd Apt B201, Tampa, FL 33607

# This inspection is designed to be very thorough and create a trackable action plan to get any necessary work completed. The key here is to identify and take care of potential problems that might prevent someone from renting before.. prospects visit your property. Any items that potentially need attention can be flagged directly in the report. This makes it easy for anyone to identify any actionable items. Flagged items can also be converted directly into a Work Order to allow our Property Managers to quickly take action on any needed maintenance. After this inspection, the agent must contact the PM or Owner to provide suggestions or discuss potential









Inspections





















# Kitchen

# Walls























Left surface bulb out



### Dishwasher

Water not going to dishwasher































Inspections













**Furniture** 































Walls

Walls















## **General Comments**

### Notes

Light cleaning: cleaning sheets, wipe in cabinets, dump trash & clean/check AC filter. Need applicable complex gate ,mail key & pool fobs.