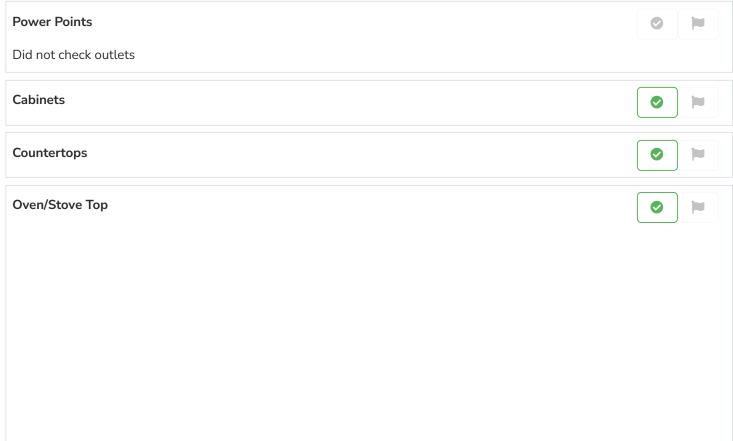

### Dishwasher

Water not going to dishwasher

Inspections

**Furniture** 

Walls

Walls