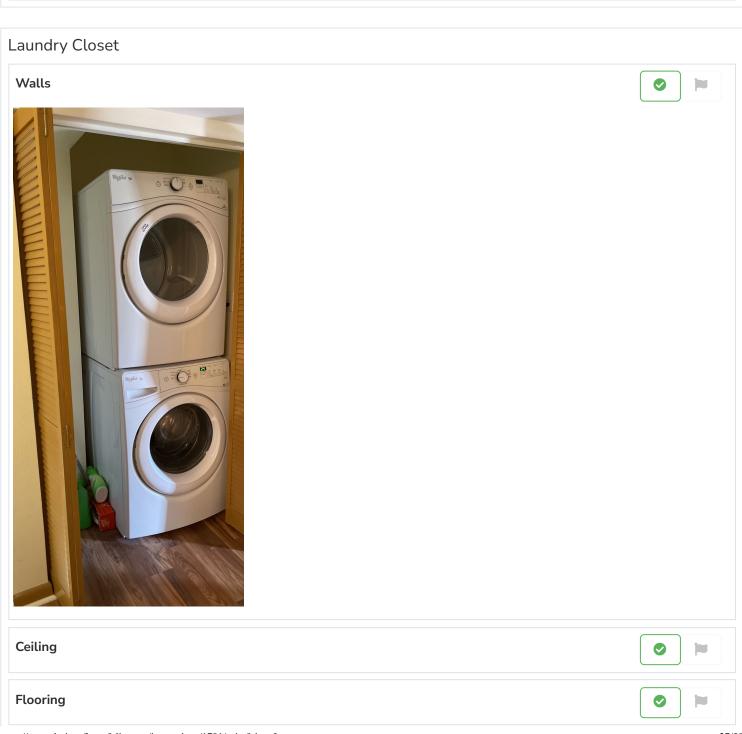

s to identify and take care of potential problems that might prevent someone from renting before.. prospects visit your property. Any items that potentially need attention can be flagged directly in the report. This makes it easy for anyone to identify any actionable items. Flagged items can also be converted directly into a Work Order to allow our Property Managers to quickly take action on any needed maintenance. After this inspection, the agent must contact the PM or Owner to provide suggestions or discuss potential









Inspections





















# Kitchen

# Walls























Left surface bulb out



### Dishwasher

Water not going to dishwasher































Inspections













**Furniture** 































Walls

Walls















## **General Comments**

### Notes

Light cleaning: cleaning sheets, wipe in cabinets, dump trash & clean/check AC filter. Need applicable complex gate ,mail key & pool fobs.