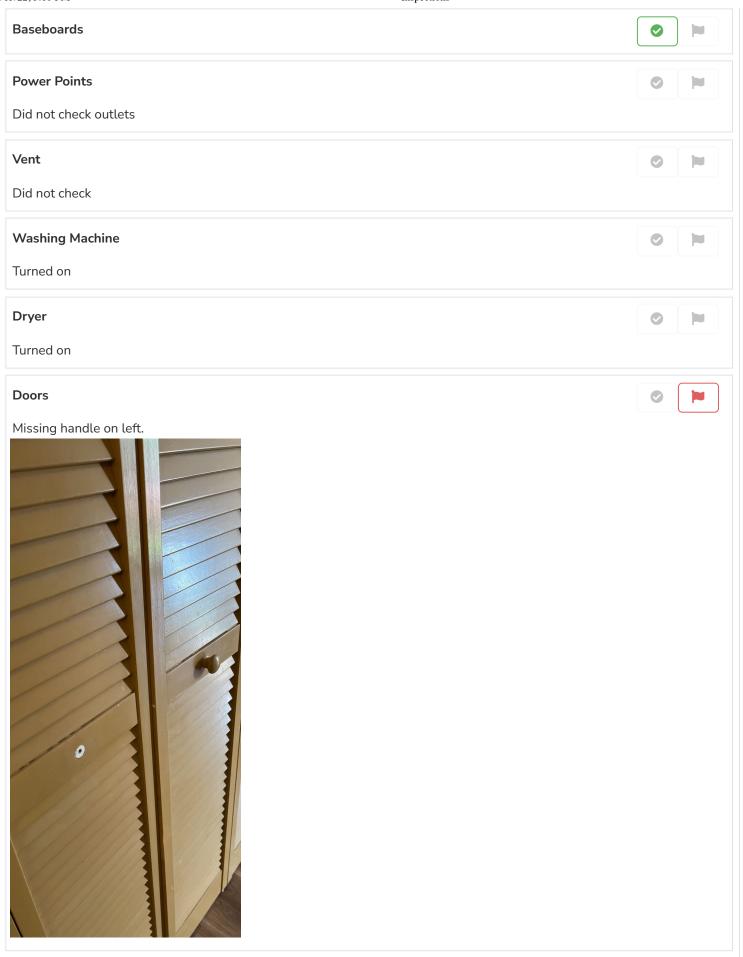

to identify and take care of potential problems that might prevent someone from renting before.. prospects visit your property. Any items that potentially need attention can be flagged directly in the report. This makes it easy for anyone to identify any actionable items. Flagged items can also be converted directly into a Work Order to allow our Property Managers to quickly take action on any needed maintenance. After this inspection, the agent must contact the PM or Owner to provide suggestions or discuss potential









Inspections





















# Kitchen

# Walls























Left surface bulb out



### Dishwasher

Water not going to dishwasher































Inspections













**Furniture** 































Walls

Walls















## **General Comments**

### Notes

Light cleaning: cleaning sheets, wipe in cabinets, dump trash & clean/check AC filter. Need applicable complex gate ,mail key & pool fobs.