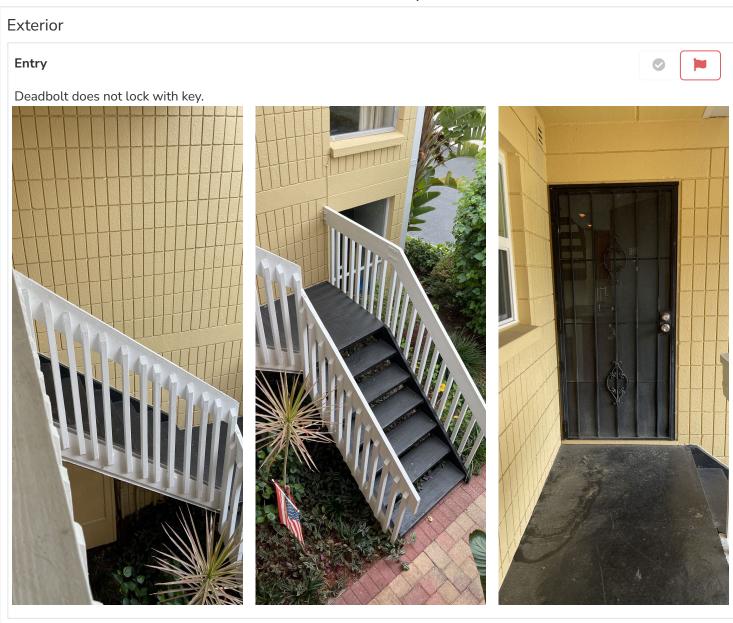

### Notes

Light cleaning: cleaning sheets, wipe in cabinets, dump trash & clean/check AC filter. Need applicable complex gate ,mail key & pool fobs.