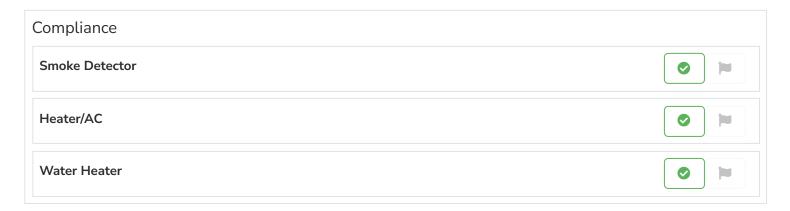

### Notes

Light cleaning: cleaning sheets, wipe in cabinets, dump trash & clean/check AC filter. Need applicable complex gate ,mail key & pool fobs.