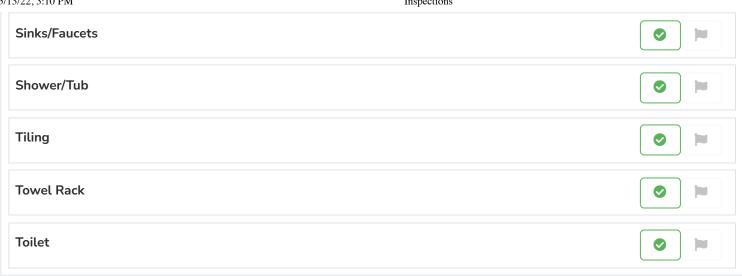

is to identify and take care of potential problems that might prevent someone from renting before.. prospects visit your property. Any items that potentially need attention can be flagged directly in the report. This makes it easy for anyone to identify any actionable items. Flagged items can also be converted directly into a Work Order to allow our Property Managers to quickly take action on any needed maintenance. After this inspection, the agent must contact the PM or Owner to provide suggestions or discuss potential









Inspections





















# Kitchen

# Walls























Left surface bulb out



### Dishwasher

Water not going to dishwasher































Inspections













**Furniture** 































Walls

Walls















## **General Comments**

### Notes

Light cleaning: cleaning sheets, wipe in cabinets, dump trash & clean/check AC filter. Need applicable complex gate ,mail key & pool fobs.