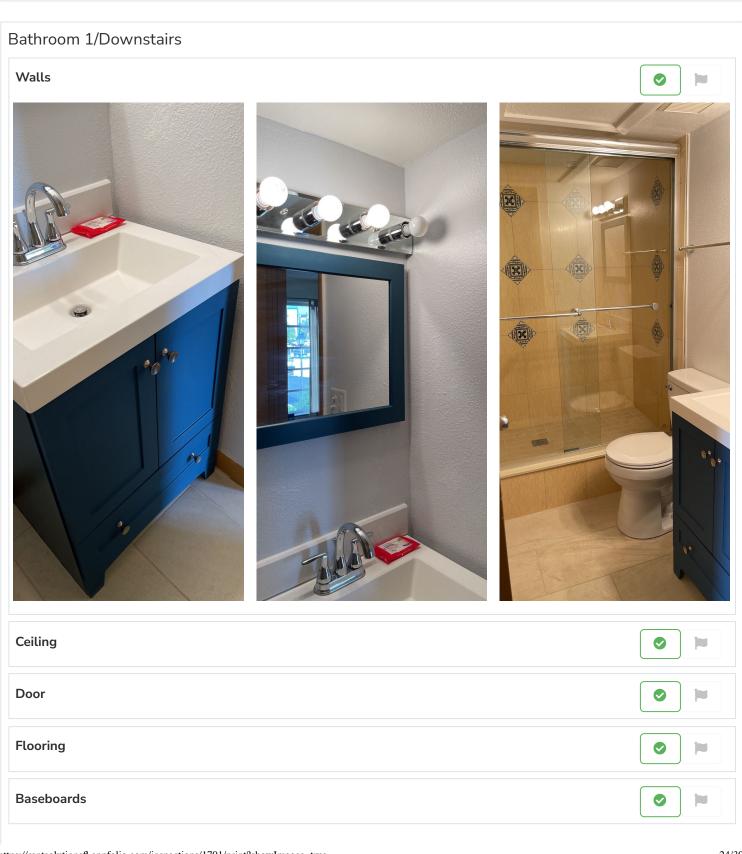

pleted. The key here is to identify and take care of potential problems that might prevent someone from renting before.. prospects visit your property. Any items that potentially need attention can be flagged directly in the report. This makes it easy for anyone to identify any actionable items. Flagged items can also be converted directly into a Work Order to allow our Property Managers to quickly take action on any needed maintenance. After this inspection, the agent must contact the PM or Owner to provide suggestions or discuss potential









Inspections





















# Kitchen

# Walls























Left surface bulb out



### Dishwasher

Water not going to dishwasher































Inspections













**Furniture** 































Walls

Walls















## **General Comments**

### Notes

Light cleaning: cleaning sheets, wipe in cabinets, dump trash & clean/check AC filter. Need applicable complex gate ,mail key & pool fobs.