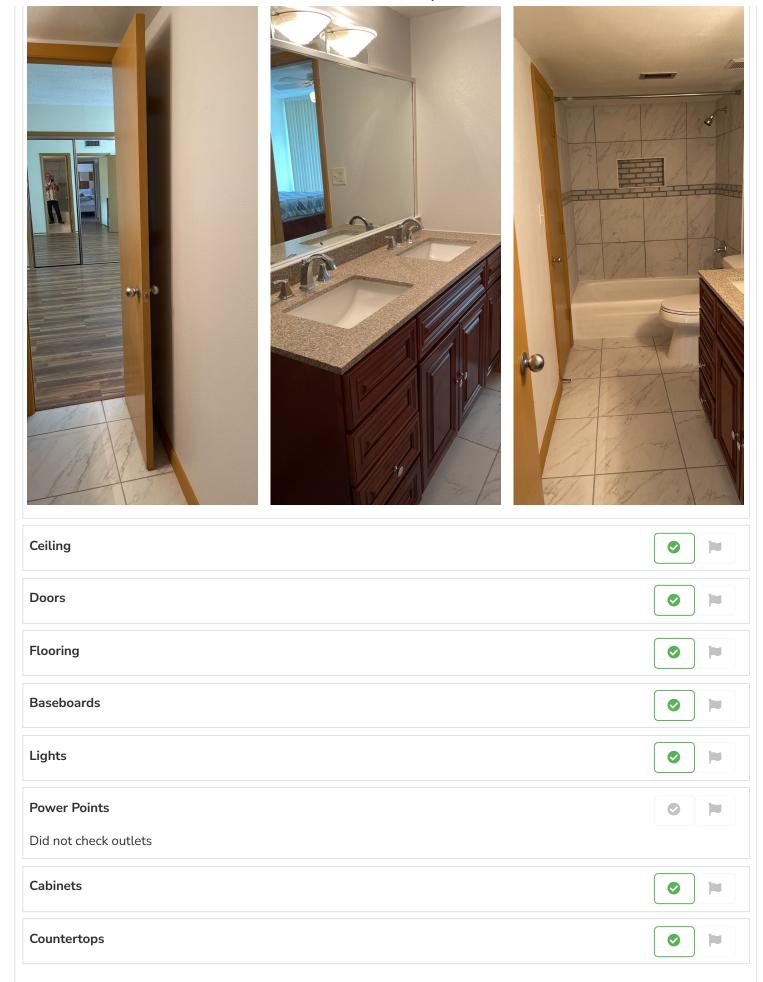

re is to identify and take care of potential problems that might prevent someone from renting before.. prospects visit your property. Any items that potentially need attention can be flagged directly in the report. This makes it easy for anyone to identify any actionable items. Flagged items can also be converted directly into a Work Order to allow our Property Managers to quickly take action on any needed maintenance. After this inspection, the agent must contact the PM or Owner to provide suggestions or discuss potential









Inspections





















# Kitchen

# Walls























Left surface bulb out



### Dishwasher

Water not going to dishwasher































Inspections













**Furniture** 































Walls

Walls















## **General Comments**

### Notes

Light cleaning: cleaning sheets, wipe in cabinets, dump trash & clean/check AC filter. Need applicable complex gate ,mail key & pool fobs.