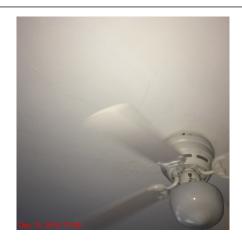

## Name Condition Comments

- -

| Bed | droom | 2 |
|-----|-------|---|
|     |       |   |

| Walls            | Good         | Damage below window back right.                                                                     |
|------------------|--------------|-----------------------------------------------------------------------------------------------------|
| Ceiling          | Satisfactory |                                                                                                     |
| Doors            | Good         | Marks on exterior and interior throughout. Damage to interior top of door frame.                    |
| Windows          | Good         | Window on side/far right does not stay open. Marks and damage on window sills throughout.           |
| Screens          |              |                                                                                                     |
| Window Coverings | Satisfactory |                                                                                                     |
| Flooring         | Good         | Marks throughout, normal wear and tear. Damage to floor on right below outlet. Floor at entry weak. |
| Baseboards       | Good         | Marks throughout.                                                                                   |
| Lights           | Satisfactory | No light just fan.                                                                                  |
| Power Points     |              | Did not check outlets.                                                                              |