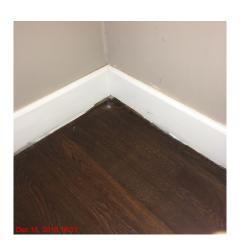

## Name Condition Comments

- -

| Bed | droom | 2 |
|-----|-------|---|
|     |       |   |

| Walls            | Good         | Damage below window back right.                                                                     |
|------------------|--------------|-----------------------------------------------------------------------------------------------------|
| Ceiling          | Satisfactory |                                                                                                     |
| Doors            | Good         | Marks on exterior and interior throughout. Damage to interior top of door frame.                    |
| Windows          | Good         | Window on side/far right does not stay open. Marks and damage on window sills throughout.           |
| Screens          |              |                                                                                                     |
| Window Coverings | Satisfactory |                                                                                                     |
| Flooring         | Good         | Marks throughout, normal wear and tear. Damage to floor on right below outlet. Floor at entry weak. |
| Baseboards       | Good         | Marks throughout.                                                                                   |
| Lights           | Satisfactory | No light just fan.                                                                                  |
| Power Points     |              | Did not check outlets.                                                                              |