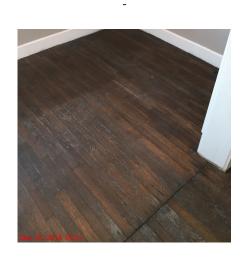

## Comments

| Living Room/Dining Room |              |                                         |
|-------------------------|--------------|-----------------------------------------|
| Walls                   | Good         | Marks below breakfast bar.              |
| Ceiling                 | Satisfactory |                                         |
| Doors                   | Good         | Entry door lock sticky.                 |
| Windows                 | Satisfactory | Marks on window sills and wood trim.    |
| Screens                 | Poor         | No screens.                             |
| Window Coverings        | Satisfactory |                                         |
| Flooring                | Good         | Marks throughout, normal wear and tear. |
| Baseboards              | Good         | Marks throughout.                       |
| Lights                  | Satisfactory |                                         |
| Power Points            |              | Did not check outlets.                  |

### Name Comments Condition

| Hallway     |              |                                         |
|-------------|--------------|-----------------------------------------|
| Walls       | Good         | Marks throughout.                       |
| Ceiling     | Satisfactory |                                         |
| Doors       | Good         | Marks on interior of back exit door.    |
| Light       | Satisfactory |                                         |
| Flooring    | Good         | Marks throughout, normal wear and tear. |
| Smoke Alarm | Poor         | Not working properly.                   |
| Baseboards  | Satisfactory |                                         |