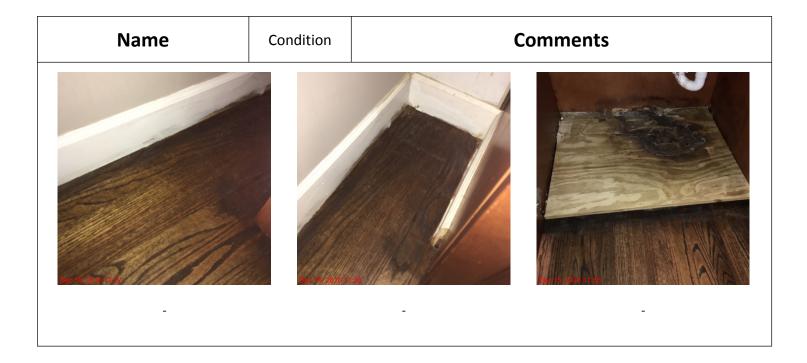

## Name Condition Comments

- -

| Bed | droom | 2 |
|-----|-------|---|
|     |       |   |

| Walls            | Good         | Damage below window back right.                                                                     |
|------------------|--------------|-----------------------------------------------------------------------------------------------------|
| Ceiling          | Satisfactory |                                                                                                     |
| Doors            | Good         | Marks on exterior and interior throughout. Damage to interior top of door frame.                    |
| Windows          | Good         | Window on side/far right does not stay open. Marks and damage on window sills throughout.           |
| Screens          |              |                                                                                                     |
| Window Coverings | Satisfactory |                                                                                                     |
| Flooring         | Good         | Marks throughout, normal wear and tear. Damage to floor on right below outlet. Floor at entry weak. |
| Baseboards       | Good         | Marks throughout.                                                                                   |
| Lights           | Satisfactory | No light just fan.                                                                                  |
| Power Points     |              | Did not check outlets.                                                                              |