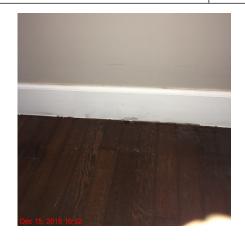

## Name Condition Comments

- -

| Bed | droom | 2 |
|-----|-------|---|
|     |       |   |

| Walls            | Good         | Damage below window back right.                                                                     |
|------------------|--------------|-----------------------------------------------------------------------------------------------------|
| Ceiling          | Satisfactory |                                                                                                     |
| Doors            | Good         | Marks on exterior and interior throughout. Damage to interior top of door frame.                    |
| Windows          | Good         | Window on side/far right does not stay open. Marks and damage on window sills throughout.           |
| Screens          |              |                                                                                                     |
| Window Coverings | Satisfactory |                                                                                                     |
| Flooring         | Good         | Marks throughout, normal wear and tear. Damage to floor on right below outlet. Floor at entry weak. |
| Baseboards       | Good         | Marks throughout.                                                                                   |
| Lights           | Satisfactory | No light just fan.                                                                                  |
| Power Points     |              | Did not check outlets.                                                                              |