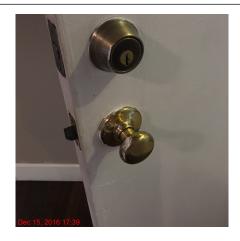

## Comments

| Living Room/Dining Room |              |                                         |
|-------------------------|--------------|-----------------------------------------|
| Walls                   | Good         | Marks below breakfast bar.              |
| Ceiling                 | Satisfactory |                                         |
| Doors                   | Good         | Entry door lock sticky.                 |
| Windows                 | Satisfactory | Marks on window sills and wood trim.    |
| Screens                 | Poor         | No screens.                             |
| Window Coverings        | Satisfactory |                                         |
| Flooring                | Good         | Marks throughout, normal wear and tear. |
| Baseboards              | Good         | Marks throughout.                       |
| Lights                  | Satisfactory |                                         |
| Power Points            |              | Did not check outlets.                  |