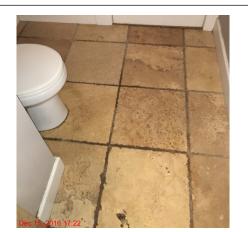

# Name Comments Condition

| Bediooiii 1 |      |                                |
|-------------|------|--------------------------------|
| Walls       | Good | Door to water main not hinged. |

| Name             | Condition    | Comments                                                |
|------------------|--------------|---------------------------------------------------------|
| Ceiling          | Good         | Cracks throughout. Marks on crown molding above closet. |
| Doors            | Satisfactory |                                                         |
| Windows          | Satisfactory |                                                         |
| Screens          | Poor         | No screens.                                             |
| Window Coverings | Satisfactory |                                                         |
| Flooring         | Good         | Marks throughout, normal wear and tear.                 |
| Baseboards       | Satisfactory |                                                         |
| Lights           | Satisfactory |                                                         |
| Power Points     |              | Did not check outlets.                                  |
| Closet           | Good         | Marks on ceiling.                                       |