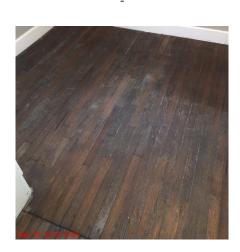

## Comments

| Living Room/Dining Room |              |                                         |
|-------------------------|--------------|-----------------------------------------|
| Walls                   | Good         | Marks below breakfast bar.              |
| Ceiling                 | Satisfactory |                                         |
| Doors                   | Good         | Entry door lock sticky.                 |
| Windows                 | Satisfactory | Marks on window sills and wood trim.    |
| Screens                 | Poor         | No screens.                             |
| Window Coverings        | Satisfactory |                                         |
| Flooring                | Good         | Marks throughout, normal wear and tear. |
| Baseboards              | Good         | Marks throughout.                       |
| Lights                  | Satisfactory |                                         |
| Power Points            |              | Did not check outlets.                  |

### Name Comments Condition

| Hallway     |              |                                         |
|-------------|--------------|-----------------------------------------|
| Walls       | Good         | Marks throughout.                       |
| Ceiling     | Satisfactory |                                         |
| Doors       | Good         | Marks on interior of back exit door.    |
| Light       | Satisfactory |                                         |
| Flooring    | Good         | Marks throughout, normal wear and tear. |
| Smoke Alarm | Poor         | Not working properly.                   |
| Baseboards  | Satisfactory |                                         |