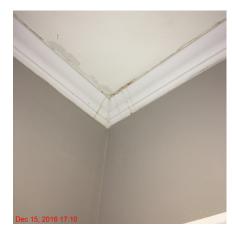

# Name Comments Condition

| Bediooiii 1 |      |                                |
|-------------|------|--------------------------------|
| Walls       | Good | Door to water main not hinged. |

| Name             | Condition    | Comments                                                |
|------------------|--------------|---------------------------------------------------------|
| Ceiling          | Good         | Cracks throughout. Marks on crown molding above closet. |
| Doors            | Satisfactory |                                                         |
| Windows          | Satisfactory |                                                         |
| Screens          | Poor         | No screens.                                             |
| Window Coverings | Satisfactory |                                                         |
| Flooring         | Good         | Marks throughout, normal wear and tear.                 |
| Baseboards       | Satisfactory |                                                         |
| Lights           | Satisfactory |                                                         |
| Power Points     |              | Did not check outlets.                                  |
| Closet           | Good         | Marks on ceiling.                                       |