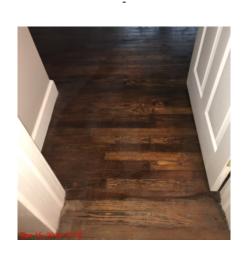

## Name Condition Comments

- -

| Bed | droom | 2 |
|-----|-------|---|
|     |       |   |

| Walls            | Good         | Damage below window back right.                                                                     |
|------------------|--------------|-----------------------------------------------------------------------------------------------------|
| Ceiling          | Satisfactory |                                                                                                     |
| Doors            | Good         | Marks on exterior and interior throughout. Damage to interior top of door frame.                    |
| Windows          | Good         | Window on side/far right does not stay open. Marks and damage on window sills throughout.           |
| Screens          |              |                                                                                                     |
| Window Coverings | Satisfactory |                                                                                                     |
| Flooring         | Good         | Marks throughout, normal wear and tear. Damage to floor on right below outlet. Floor at entry weak. |
| Baseboards       | Good         | Marks throughout.                                                                                   |
| Lights           | Satisfactory | No light just fan.                                                                                  |
| Power Points     |              | Did not check outlets.                                                                              |