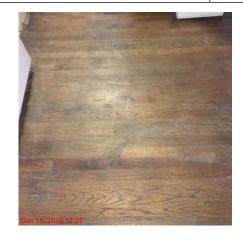

## Comments

| Living Room/Dining Room |              |                                         |
|-------------------------|--------------|-----------------------------------------|
| Walls                   | Good         | Marks below breakfast bar.              |
| Ceiling                 | Satisfactory |                                         |
| Doors                   | Good         | Entry door lock sticky.                 |
| Windows                 | Satisfactory | Marks on window sills and wood trim.    |
| Screens                 | Poor         | No screens.                             |
| Window Coverings        | Satisfactory |                                         |
| Flooring                | Good         | Marks throughout, normal wear and tear. |
| Baseboards              | Good         | Marks throughout.                       |
| Lights                  | Satisfactory |                                         |
| Power Points            |              | Did not check outlets.                  |