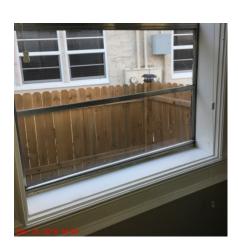

# **Move-In Inspection**

1405 S. Bay Villa#2, Tampa, Florida 33629 12/15/2016

Tenants: KaylaLum RebeccaJohnson Prepared By: Joe Nunez

Owners:

Norberg Property Development, LLC

| Name             | Condition    | Comments                                                                         |
|------------------|--------------|----------------------------------------------------------------------------------|
| Sun Room         |              |                                                                                  |
| Walls            | Good         | Damage on interior entry wall top right corner. Damage left interior entry wall. |
| Ceiling          | Satisfactory |                                                                                  |
| Windows          | Good         | Marks on window sills and wood trim throughout.                                  |
| Screens          | Good         | Screen missing from window on left side.                                         |
| Window Coverings | Satisfactory |                                                                                  |
| Flooring         | Good         | Marks throughout. Normal wear and tear.                                          |
| Baseboards       | Good         | Marks throughout.                                                                |
| Lights           | Good         | Light missing glass cover.                                                       |