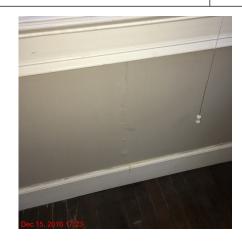

## Comments

| Living Room/Dining Room |              |                                         |
|-------------------------|--------------|-----------------------------------------|
| Walls                   | Good         | Marks below breakfast bar.              |
| Ceiling                 | Satisfactory |                                         |
| Doors                   | Good         | Entry door lock sticky.                 |
| Windows                 | Satisfactory | Marks on window sills and wood trim.    |
| Screens                 | Poor         | No screens.                             |
| Window Coverings        | Satisfactory |                                         |
| Flooring                | Good         | Marks throughout, normal wear and tear. |
| Baseboards              | Good         | Marks throughout.                       |
| Lights                  | Satisfactory |                                         |
| Power Points            |              | Did not check outlets.                  |