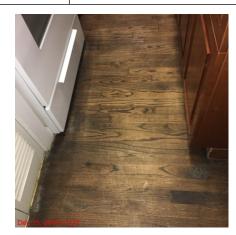

### Name Comments Condition

| Hallway     |              |                                         |
|-------------|--------------|-----------------------------------------|
| Walls       | Good         | Marks throughout.                       |
| Ceiling     | Satisfactory |                                         |
| Doors       | Good         | Marks on interior of back exit door.    |
| Light       | Satisfactory |                                         |
| Flooring    | Good         | Marks throughout, normal wear and tear. |
| Smoke Alarm | Poor         | Not working properly.                   |
| Baseboards  | Satisfactory |                                         |