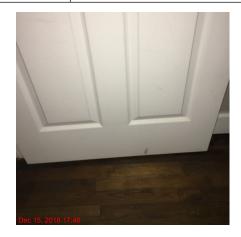

## Name Condition Comments

- -

| Bed | droom | 2 |
|-----|-------|---|
|     |       |   |

| Walls            | Good         | Damage below window back right.                                                                     |
|------------------|--------------|-----------------------------------------------------------------------------------------------------|
| Ceiling          | Satisfactory |                                                                                                     |
| Doors            | Good         | Marks on exterior and interior throughout. Damage to interior top of door frame.                    |
| Windows          | Good         | Window on side/far right does not stay open. Marks and damage on window sills throughout.           |
| Screens          |              |                                                                                                     |
| Window Coverings | Satisfactory |                                                                                                     |
| Flooring         | Good         | Marks throughout, normal wear and tear. Damage to floor on right below outlet. Floor at entry weak. |
| Baseboards       | Good         | Marks throughout.                                                                                   |
| Lights           | Satisfactory | No light just fan.                                                                                  |
| Power Points     |              | Did not check outlets.                                                                              |