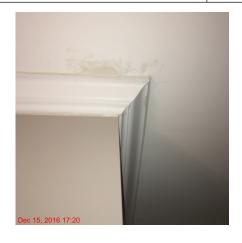

# Name Comments Condition

| Bediooiii 1 |      |                                |
|-------------|------|--------------------------------|
| Walls       | Good | Door to water main not hinged. |

| Name             | Condition    | Comments                                                |
|------------------|--------------|---------------------------------------------------------|
| Ceiling          | Good         | Cracks throughout. Marks on crown molding above closet. |
| Doors            | Satisfactory |                                                         |
| Windows          | Satisfactory |                                                         |
| Screens          | Poor         | No screens.                                             |
| Window Coverings | Satisfactory |                                                         |
| Flooring         | Good         | Marks throughout, normal wear and tear.                 |
| Baseboards       | Satisfactory |                                                         |
| Lights           | Satisfactory |                                                         |
| Power Points     |              | Did not check outlets.                                  |
| Closet           | Good         | Marks on ceiling.                                       |