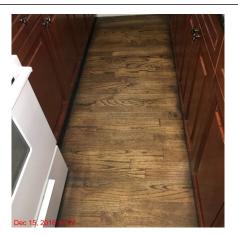

| Name             | Condition    | Comments                                         |
|------------------|--------------|--------------------------------------------------|
| Kitchen          |              |                                                  |
| Walls            | Satisfactory |                                                  |
| Ceiling          | Satisfactory |                                                  |
| Windows          | Satisfactory |                                                  |
| Screens          | Poor         | No screen.                                       |
| Window Coverings | Satisfactory |                                                  |
| Flooring         | Good         | Marks throughout, normal wear and tear.          |
| Baseboards       | Good         | Marks throughout.                                |
| Lights           | Satisfactory |                                                  |
| Power Points     |              | Did not check outlets.                           |
| Cupboards        | Good         | Damage below sink. Middle drawer on right loose. |
| Countertops      | Good         |                                                  |
| Oven             |              | Gas not on at time of move In.                   |
| Stove Top        |              | Gas not on at time of move In.                   |
| Refrigerator     | Satisfactory |                                                  |
| Sink/Faucet      | Good         | Pressure low.                                    |