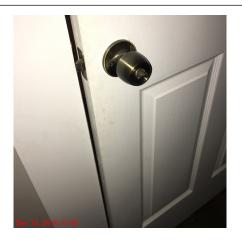

## Comments

| Living Room/Dining Room |              |                                         |
|-------------------------|--------------|-----------------------------------------|
| Walls                   | Good         | Marks below breakfast bar.              |
| Ceiling                 | Satisfactory |                                         |
| Doors                   | Good         | Entry door lock sticky.                 |
| Windows                 | Satisfactory | Marks on window sills and wood trim.    |
| Screens                 | Poor         | No screens.                             |
| Window Coverings        | Satisfactory |                                         |
| Flooring                | Good         | Marks throughout, normal wear and tear. |
| Baseboards              | Good         | Marks throughout.                       |
| Lights                  | Satisfactory |                                         |
| Power Points            |              | Did not check outlets.                  |