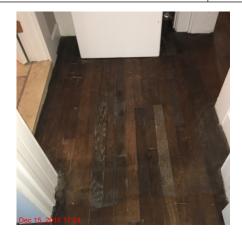

## Name Condition Comments

- -

| Bed | droom | 2 |
|-----|-------|---|
|     |       |   |

| Walls            | Good         | Damage below window back right.                                                                     |
|------------------|--------------|-----------------------------------------------------------------------------------------------------|
| Ceiling          | Satisfactory |                                                                                                     |
| Doors            | Good         | Marks on exterior and interior throughout. Damage to interior top of door frame.                    |
| Windows          | Good         | Window on side/far right does not stay open. Marks and damage on window sills throughout.           |
| Screens          |              |                                                                                                     |
| Window Coverings | Satisfactory |                                                                                                     |
| Flooring         | Good         | Marks throughout, normal wear and tear. Damage to floor on right below outlet. Floor at entry weak. |
| Baseboards       | Good         | Marks throughout.                                                                                   |
| Lights           | Satisfactory | No light just fan.                                                                                  |
| Power Points     |              | Did not check outlets.                                                                              |