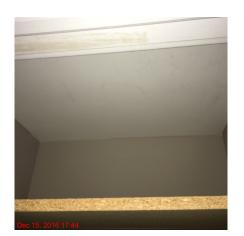

# Name Comments Condition

| Bediooiii 1 |      |                                |
|-------------|------|--------------------------------|
| Walls       | Good | Door to water main not hinged. |

| Name             | Condition    | Comments                                                |
|------------------|--------------|---------------------------------------------------------|
| Ceiling          | Good         | Cracks throughout. Marks on crown molding above closet. |
| Doors            | Satisfactory |                                                         |
| Windows          | Satisfactory |                                                         |
| Screens          | Poor         | No screens.                                             |
| Window Coverings | Satisfactory |                                                         |
| Flooring         | Good         | Marks throughout, normal wear and tear.                 |
| Baseboards       | Satisfactory |                                                         |
| Lights           | Satisfactory |                                                         |
| Power Points     |              | Did not check outlets.                                  |
| Closet           | Good         | Marks on ceiling.                                       |