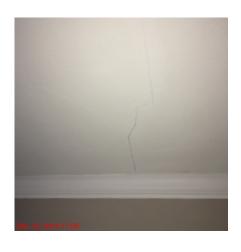

# Name Comments Condition

| Bediooiii 1 |      |                                |
|-------------|------|--------------------------------|
| Walls       | Good | Door to water main not hinged. |

| Name             | Condition    | Comments                                                |
|------------------|--------------|---------------------------------------------------------|
| Ceiling          | Good         | Cracks throughout. Marks on crown molding above closet. |
| Doors            | Satisfactory |                                                         |
| Windows          | Satisfactory |                                                         |
| Screens          | Poor         | No screens.                                             |
| Window Coverings | Satisfactory |                                                         |
| Flooring         | Good         | Marks throughout, normal wear and tear.                 |
| Baseboards       | Satisfactory |                                                         |
| Lights           | Satisfactory |                                                         |
| Power Points     |              | Did not check outlets.                                  |
| Closet           | Good         | Marks on ceiling.                                       |