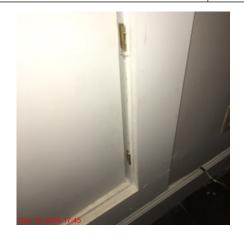

# Name Comments Condition

| Bediooiii 1 |      |                                |
|-------------|------|--------------------------------|
| Walls       | Good | Door to water main not hinged. |

| Name             | Condition    | Comments                                                |
|------------------|--------------|---------------------------------------------------------|
| Ceiling          | Good         | Cracks throughout. Marks on crown molding above closet. |
| Doors            | Satisfactory |                                                         |
| Windows          | Satisfactory |                                                         |
| Screens          | Poor         | No screens.                                             |
| Window Coverings | Satisfactory |                                                         |
| Flooring         | Good         | Marks throughout, normal wear and tear.                 |
| Baseboards       | Satisfactory |                                                         |
| Lights           | Satisfactory |                                                         |
| Power Points     |              | Did not check outlets.                                  |
| Closet           | Good         | Marks on ceiling.                                       |